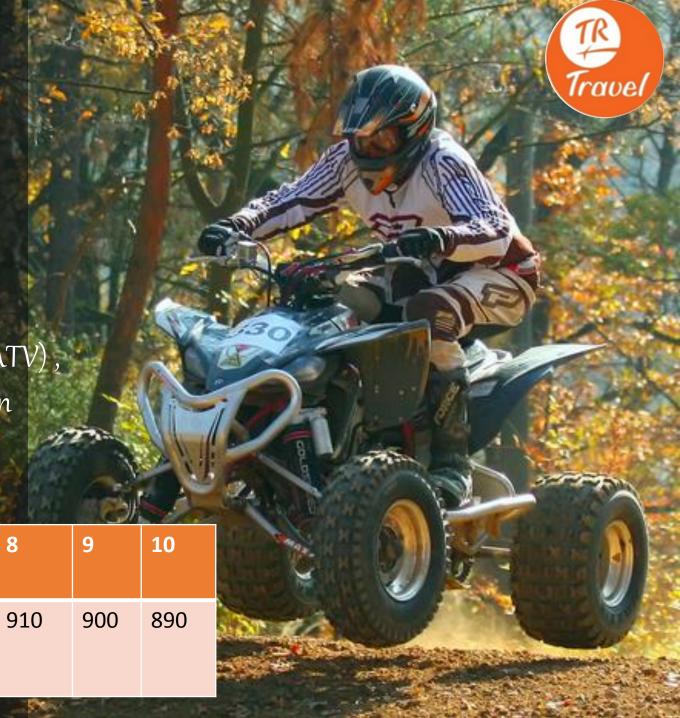

## V DAYS QUAD (ATV) TOUR

Route: Rustavi-Mtskheta — Omalo — Sighnaghi

- Tbilisi

Distance: 700KM; (5days)

4 Overnights: (1) Signaghi\*\*\*

(1) Mtskheta \*\*\*

(2) Omalo \*\*

Price includes: hire of Kawasaki KVF 300 Quad (ATV),

guide, lunch and light helmet; 40vernights(in twin

rooms), lunch and breakfast;

Additional fee in case of single room: 110€

|                               | See English | 上    |      |      |     |     | A 1888 |     |     |
|-------------------------------|-------------|------|------|------|-----|-----|--------|-----|-----|
| Number of participants        | 2           | 3    | 4    | 5    | 6   | 7   | 8      | 9   | 10  |
| Price for participants (euro) | 1190        | 1065 | 1005 | 1005 | 945 | 925 | 910    | 900 | 890 |