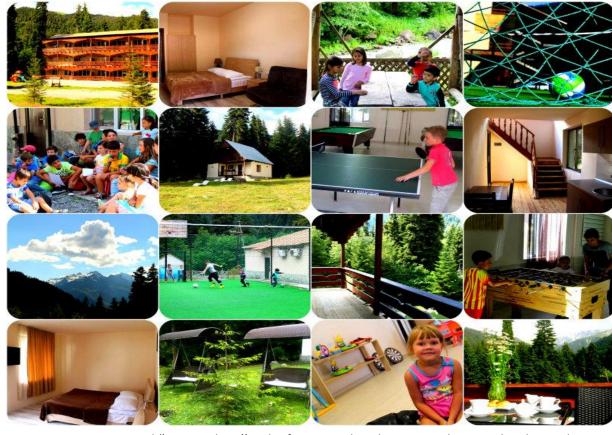

Hotel "Sunset Shovi" is the first 4 star hotel in Resort Shovi, Racha. located between huge mountains at an altitude of 1520 meters from the sea level. Fully equipped hotel provides excellent services for its customers. The hotel has 35 fully equipped comfortable rooms. They include 12 standard, 12 superior, 6 deluxe, and 5 individual rooms in cottages. Hotel kitchen and chef hosts the guests with delicious traditional Georgian and European dishes. All ingredients are natural, locally grown, and ecologically pure products.

Hotel service includes three meals and a variety of entertainment programs and amenities such as ;

Billiards (pool), Table Football, Table tennis, Football, basketball and volleyball fields, Badminton, Bow, X-box, Playing ground for kids, Small Pool for kids.

Hotel also offers mini movie theatre and club, mini pool and much more to create long-lasting memorable holidays for them.