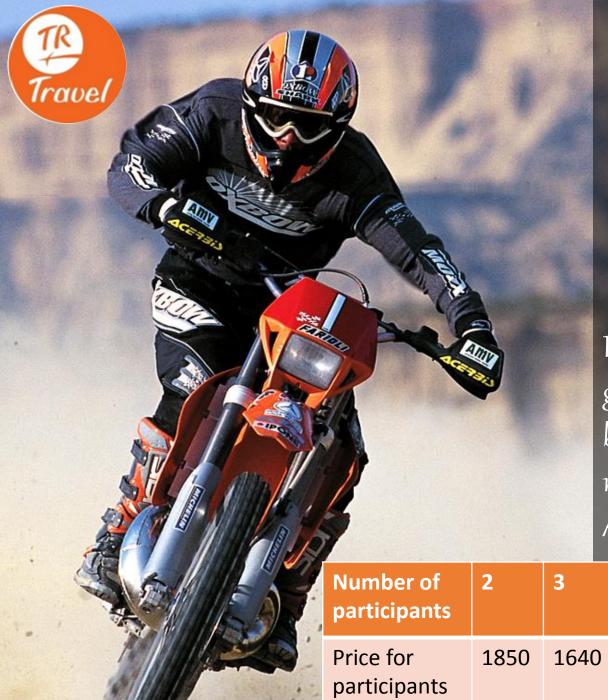

## V DAYS ENDURO MOTO TOUR

Route: Rustavi-Mtskheta-Omalo-Sighnaghi — Tbilisi Distance: 700km; (5days); Overnight: (1) Sighnaghi \*\*\* (1)Mtskheta\*\*\* (2)Omalo \*\*(guest house) Price includes: hire of KTM 450 EXC motorbike, guide, mechanic, overnight in hotels (twin room), breakfast and lunch, accompanying car, extra motorbike; gift - KTM T-shirt; Additional fee in case of single room 110€

| Number of<br>participants | 2    | 3    | 4    | 5    | 6    | 7    | 8    | 9    | 10   | 11   | 12   |
|---------------------------|------|------|------|------|------|------|------|------|------|------|------|
| Price for<br>participants | 1850 | 1640 | 1595 | 1545 | 1500 | 1450 | 1400 | 1350 | 1300 | 1250 | 1200 |